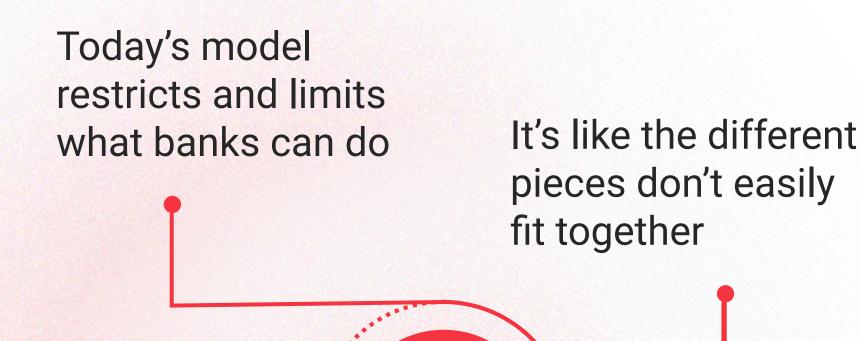

## THE REALITY IS ... Most self-service ATM technology has too often automation uses decades-old ATM been an obstacle. architecture.

Strong separation between ATM software and Terminal Handler at server level prevents ATM owners evolving technology for changing customer behavior.