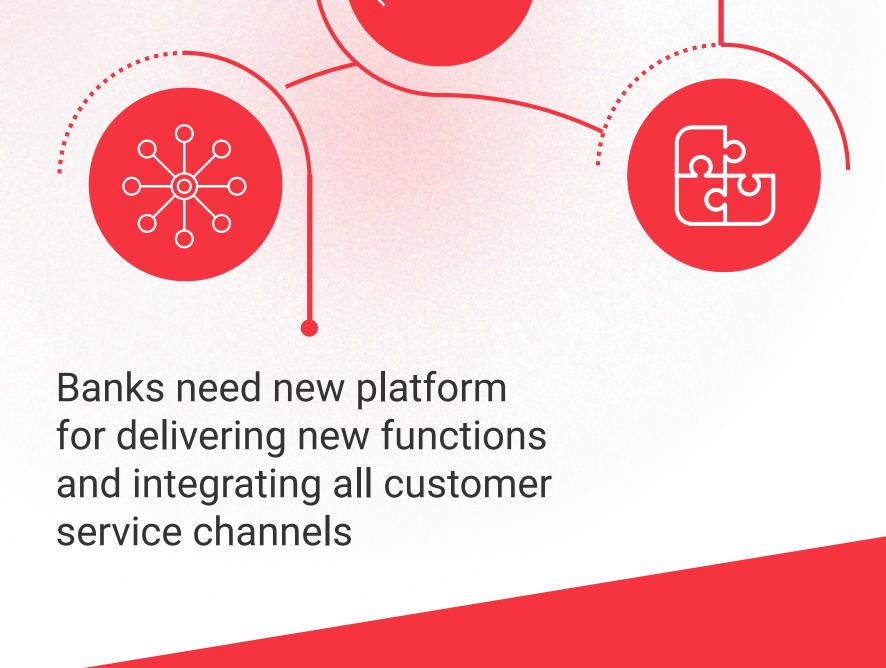

## **CREATING THE NEXT GENERATION** SELF SERVICE **BANKING PLATFORM** Today's market requires something

that allows the ATM to behave like any another digital channel

## THE REALITY IS ... Most self-service ATM technology has too often automation uses decades-old ATM been an obstacle. architecture.

Strong separation between ATM software and Terminal Handler at server level prevents ATM owners evolving technology for changing customer behavior.